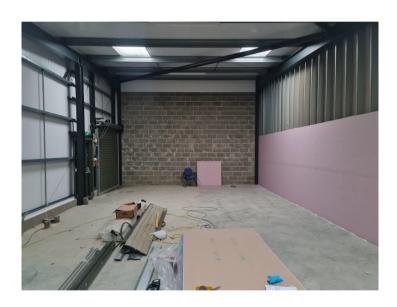

# **Description**

This new unit will have the following features:

- Electrically operated shutter loading doors.
- Part brick and Portal Framed buildings with steel cladding system
- Steel Personnel Doors
- Modern LED Lighting
- WC and tea station can be fitted.