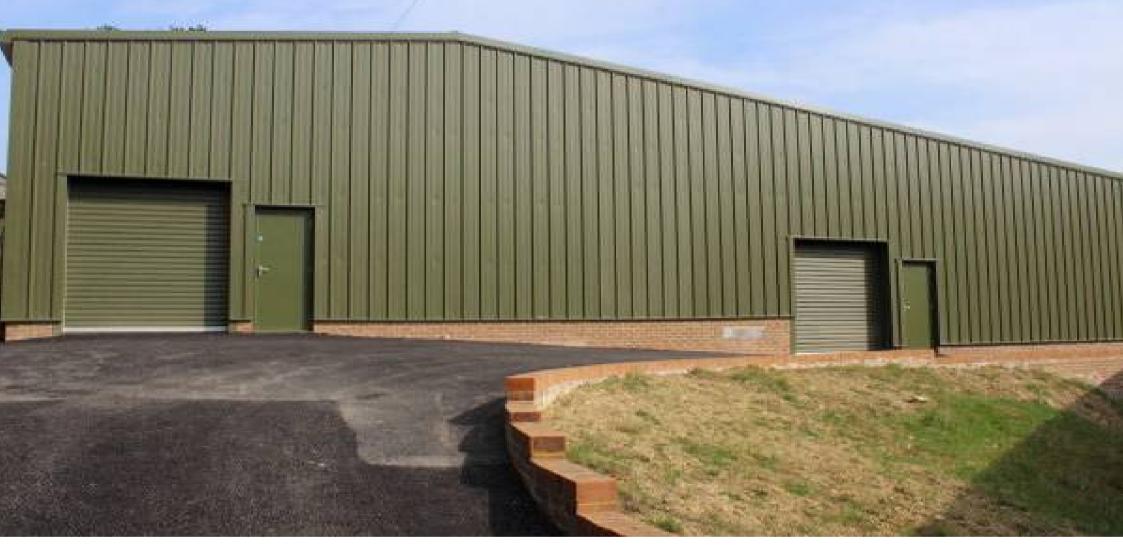

UNIT 13A, CHURCH LANE ESTATE, CHURCH LANE, PLUMMERS PLAIN, NR HORSHAM, RH13 6LU

- PHASE 2 NEW BUILD INDUSTRIAL UNIT TO LET
- 1,017 SQ FT (94.48 m<sup>2</sup>)
- LAST UNIT AVAILABLE

# **Description**

This new unit will have the following features:

- Electrically operated shutter loading doors.
- Part brick and Portal Framed buildings with steel cladding system
- Steel Personnel Doors
- Modern LED Lighting
- WC and tea station can be fitted.